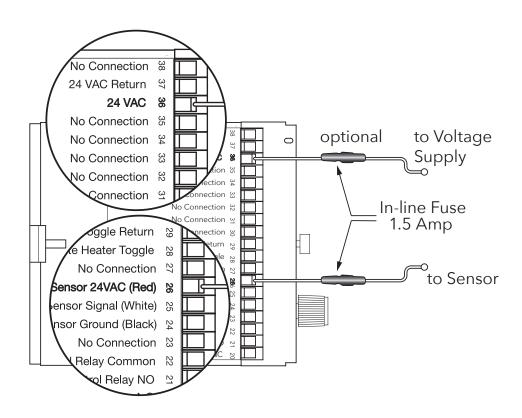

## **EUR-5A APPLICATION**

The figure to the left shows connections for a pair of 1.5 Amp in-line fuse connections to protect the EUR-5A. These fuses are to be added to the sensor circuit. Failure to do so can result in damage to the EUR-5A if any sensor shorts out.

If there is not a fuse already at the panel, an optional fuse may be connected from terminal 36 ("24 VAC") to the voltage supply.